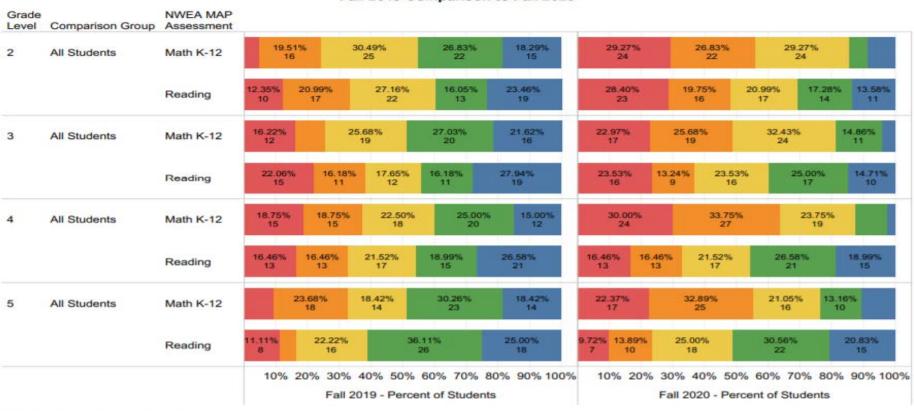

### MAP Data for India Hook

Select NWEA MAP Assessment All Select Division Elementary Schools Select School Name India Hook Elementary Select Hybrid or Virtual Status

Select Comparison Group

#### Percent of Students by Achievement Category Fall 2019 Comparison to Fall 2020

NWEA MAP Achievement Levels 81st %ile and Above

Between 41st and 80th %ile

Between 41st and 60th %ile
Between 21st and 40th %ile

At or Below 20th %ile

This dashboard provides a side by side comparison of the percent of students by achievement category from Fall 2019 to Fall 2020. The data are organized by the student's current grade level; therefore, the fifth grade row shows how the district/school's current fifth grade students performed as 4th graders in Fall 2019 and as 5th graders this fall.