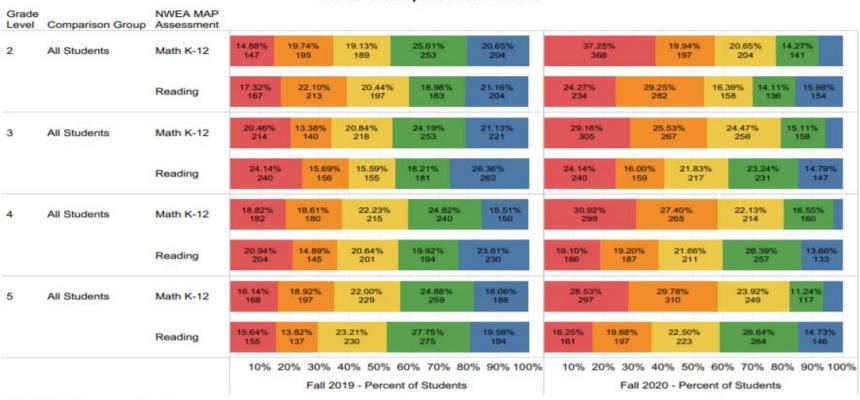

### MAP Data for the District

Select NWEA MAP Assessment All Select Division Elementary Schools Select School Name All Select Hybrid or Virtual Status All Select Comparison Group All Students

#### Percent of Students by Achievement Category Fall 2019 Comparison to Fall 2020

**NWEA MAP Achievement Levels** 

81st %ile and Above

Between 61st and 80th %ile

Between 41st and 60th %ile
Between 21st and 40th %ile

At or Below 20th %ile

This dashboard provides a side by side comparison of the percent of students by achievement category from Fall 2019 to Fall 2020. The data are organized by the student's current grade level; therefore, the fifth grade row shows how the district/school's current fifth grade students performed as 4th graders in Fall 2019 and as 5th graders this fall.