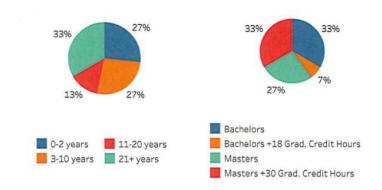

### **OUR TEACHERS**

2019-20 Teacher Experience 2019-20 Teacher Degree

Includes teachers, teacher librarians, and school counselors as of October 4, 2019. Years of experience is based on the step awarded by the state, which includes experience working as a Teacher Assistant.