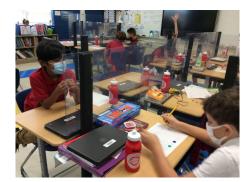

## Lambs Elementary School

Teacher of the Year: Kristine Walter

Enrollment: 345

We are currently offering students the choice to attend school virtually or in person. We are serving 85% students in person and following all COVID-19 safety precautions.