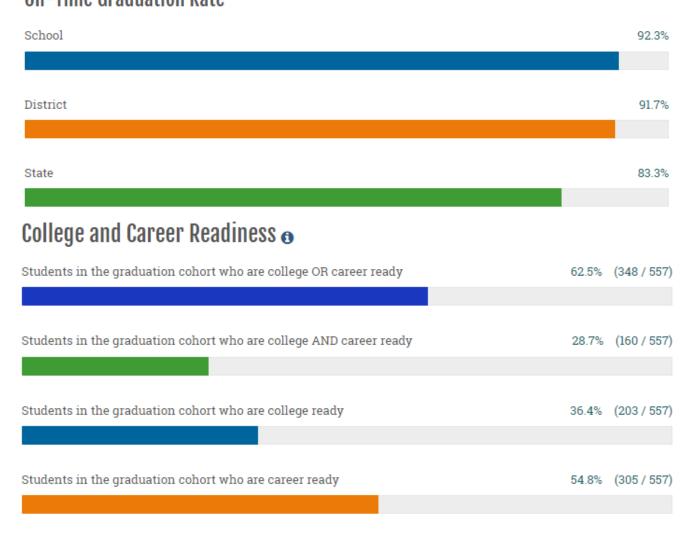

|

## Graduation Rate o On-Time Graduation Rate