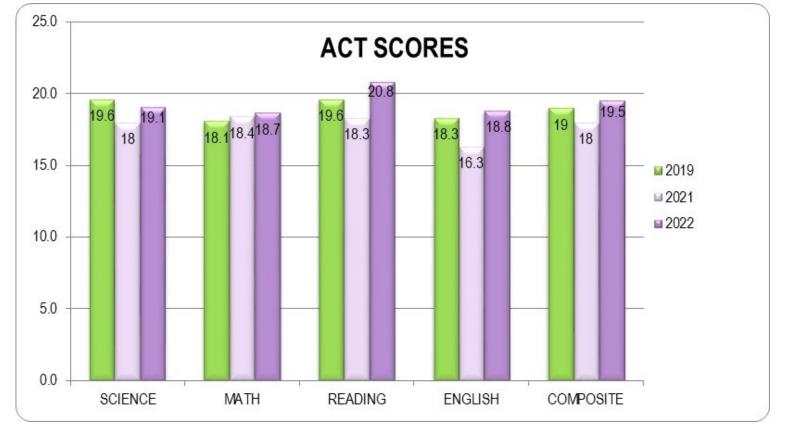

|      |      |      |      |      |      |      |      |      |      |      |      |      |      |      |
|--------------------------------------------------|------|------|------|------|------|------|------|------|------|------|------|------|------|------|------|------|------|
| COMPOSITE SCORE EVIDENCE BASED READING AND WRIT- |      |      |      |      |      |      |      | MA   | ТН   |      |      |      |      |      |      |      |      |
| 2017                                             | 2018 | 2019 | 2020 | 2021 | 2022 | 2017 | 2018 | 2019 | 2020 | 2021 | 2022 | 2017 | 2018 | 2019 | 2020 | 2021 | 2022 |
| 1043                                             | 1011 | 956  | 946  | 1005 | 1012 | 541  | 528  | 491  | 481  | 510  | 519  | 502  | 483  | 465  | 465  | 495  | 493  |