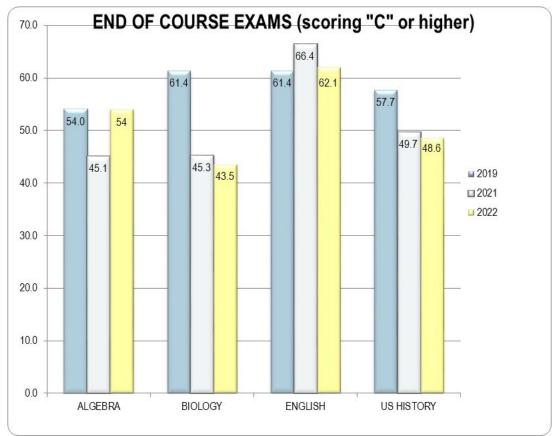

|      |      |      |      |      |      |      |      |      |      |      |      |      |      |      |
|--------------------------------------------------|------|------|------|------|------|------|------|------|------|------|------|------|------|------|------|------|------|
| COMPOSITE SCORE EVIDENCE BASED READING AND WRIT- |      |      |      |      |      |      |      | MA   | ТН   |      |      |      |      |      |      |      |      |
| 2017                                             | 2018 | 2019 | 2020 | 2021 | 2022 | 2017 | 2018 | 2019 | 2020 | 2021 | 2022 | 2017 | 2018 | 2019 | 2020 | 2021 | 2022 |
| 1043                                             | 1011 | 956  | 946  | 1005 | 1012 | 541  | 528  | 491  | 481  | 510  | 519  | 502  | 483  | 465  | 465  | 495  | 493  |