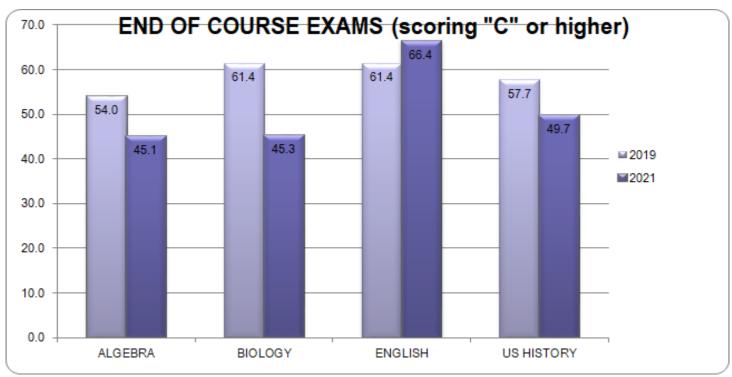

|      |      |      |                                       |      |      |      |      |      |      |      |      |      |      |
|------------|-----------------|------|------|------|---------------------------------------|------|------|------|------|------|------|------|------|------|------|
|            | COMPOSITE SCORE |      |      |      | EVIDENCE BASED READING<br>AND WRITING |      |      |      | MATH |      |      |      |      |      |      |
|            | 2017            | 2018 | 2019 | 2020 | 2021                                  | 2017 | 2018 | 2019 | 2020 | 2021 | 2017 | 2018 | 2019 | 2020 | 2021 |
|            | 1043            | 1011 | 956  | 946  | 1005                                  | 541  | 528  | 491  | 481  | 510  | 502  | 483  | 465  | 465  | 495  |