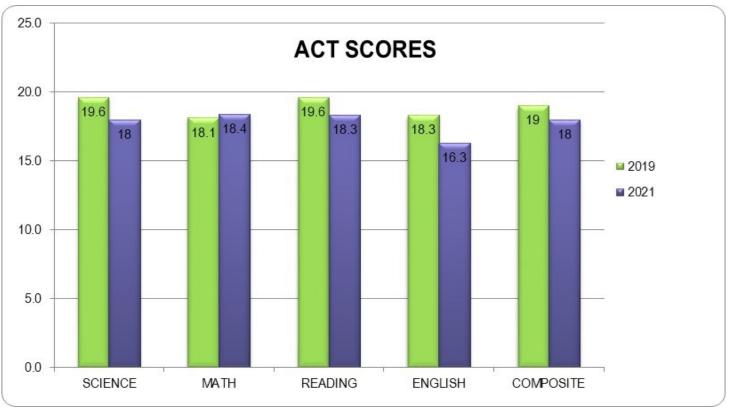

|      |      |      |                                       |      |      |      |      |      |      |      |      |      |      |
|------------|-----------------|------|------|------|---------------------------------------|------|------|------|------|------|------|------|------|------|------|
|            | COMPOSITE SCORE |      |      |      | EVIDENCE BASED READING<br>AND WRITING |      |      |      | MATH |      |      |      |      |      |      |
|            | 2017            | 2018 | 2019 | 2020 | 2021                                  | 2017 | 2018 | 2019 | 2020 | 2021 | 2017 | 2018 | 2019 | 2020 | 2021 |
|            | 1043            | 1011 | 956  | 946  | 1005                                  | 541  | 528  | 491  | 481  | 510  | 502  | 483  | 465  | 465  | 495  |